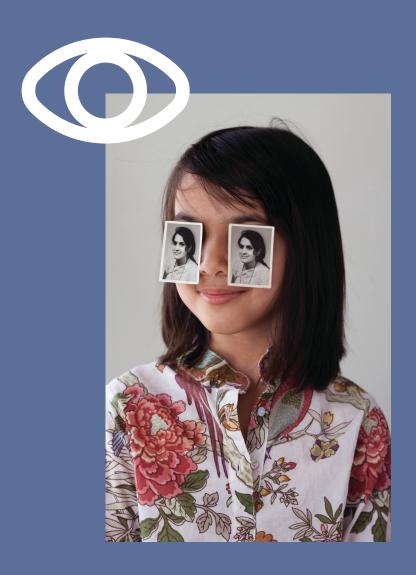

Kambli's work inadvertently examines the question asked by her son Kavi at age three; did she belong to two different worlds, since she spoke two different languages? The essence of his question continues to be a driving force in her art making. In her work, Kambli has always strived to understand the formation and erasure of identity that is an inevitable part of the migrant experience, exploring the resulting fragmentation of family, identity, and culture.

For instance, Vivian Poey layers family photographs with tracing paper, meticulously cut by hand to expose representations of the sea. This technique invites reflection on her family's history and the profound human impact of migration. Priya Suresh Kambli experiments with markmarking to transform the surfaces of original photographs. Through cycles of repetition and variation, she conveys fragmentation and essential questions about representation.