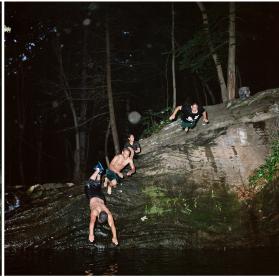

## Sarah Kaufman, Devil's Pool

The people who come to Devil's Pool include families and people of all ages from across the city, although the majority of folks are definitely younger. People from neighborhoods without a lot of greenspace make up a huge part of the crowd.—Sarah Kaufman

Sarah Kaufman's series Devil's Pool focuses on a swimming hole in Northwest Philadelphia. Kaufman shoots from above, watching divers flip themselves off cliffs into cannonball splashes, or she positions herself within the water and looks up, capturing people perched along the craggy rocks. In tightening her perimeter to just this swimming hole and the small stretches of land around it, Kaufman affirms this place as a kind of well-worn community, acquainting us with her subjects and her location intimately, and emphasizing a kind of physical vulnerability

A large part of this project stems from Kaufman's ongoing interest in the idea of bathing within the scope of art history. The swimmers and sunbathers Kaufman captures in Devil's Pool barely seem to her. The location of Devil's Pool itself exists in a strange kind of Eden, appearing natural and serence, even as it lurks along on the fringes of the suburban infrastructure of Philadelphia.