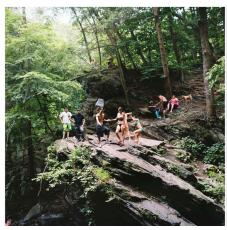

## Sarah Kaufman, Devil's Pool

The people who come to Devil's Pool include families and people of all ages from across the city, although the majority of folks are definitely younger. People from neighborhoods without a lot of greenspace make up a huge part of the crowd.—Sarah Kaufman

Sarah Kaufman's series Devil's Pool focuses on a swimming hole in Northwest Philadelphia. Kaufman shoots from above, watching divers flip themselves off cliffs into cannonball splashes, or she positions herself within the water and looks up, capturing people perched along the craggy rocks. In tightening her perimeter to just this swimming hole and the small stretches of land around it, Kaufman affirms this place as a kind of well-worn community, acquainting us with her subjects and her location intimately, and emphasizing a kind of physical vulnerability

A large part of this project stems from Kaufman's ongoing interest in the idea of bathing within the scope of art history. The swimmers and sunbathers Kaufman captures in Devil's Pool barely seem to her. The location of Devil's Pool itself exists in a strange kind of Eden, appearing natural and serence, even as it lurks along on the fringes of the suburban infrastructure of Philadelphia.