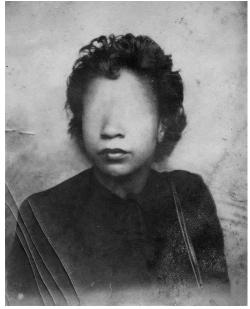

## Will Harris, Evenlyn Beckett

In this work I confront the complexities of my Nana, Evelyn Beckett's dementia, by fabricating the pieces that have gone missing. Within my Nana's mind, history and fiction collide, creating something strangely new, haunting and at times painfully beautiful. —Will Harris

In his series, Evelyn Beckett, photographer Will Harris contemplates the difficult task of using his camera to capture images of what has already gone missing. Confronting the complexities of his grandmother Evelyn's dementia, Harris seeks to understand, to empathize and at times to even embrace, the confounding ways his grandmother's disease altered their relationship, as well as her perception of her own life. Fusing images and memories of the past with moments of his present, Harris creates a new and tender archive.

For Harris, these images speak to the way his grandmother's disease, "eroded the landscape of her life". As Evelyn's dementia progressed, facts and fictions blended together for her, "ten years ago was now ten minutes ago." In addition to Harris' relationship with his grandmother, the disease also chipped away the foundation she provided as the family's history keeper, as Harris says, "Evelyn Beckett was the gatekeeper, and she left her post."