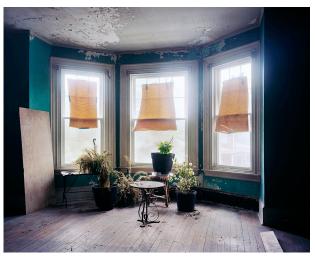

## Will Harris, Evenlyn Beckett

In this work I confront the complexities of my Nana, Evelyn Beckett's dementia, by fabricating the pieces that have gone missing. Within my Nana's mind, history and fiction collide, creating something strangely new, haunting and at times painfully beautiful. —Will Harris

In his series, Evelyn Beckett, photographer Will Harris contemplates the difficult task of using his camera to capture images of what has already gone missing. Confronting the complexities of his grandmother Evelyn's dementia, Harris seeks to understand, to empathize and at times to even embrace, the confounding ways his grandmother's disease altered their relationship, as well as her perception of her own life. Fusing images and memories of the past with moments of his present, Harris creates a new and tender archive.

For Harris, these images speak to the way his grandmother's disease, "eroded the landscape of her life". As Evelyn's dementia progressed, facts and fictions blended together for her, "ten years ago was now ten minutes ago." In addition to Harris' relationship with his grandmother, the disease also chipped away the foundation she provided as the family's history keeper, as Harris says, "Evelyn Beckett was the gatekeeper, and she left her post."