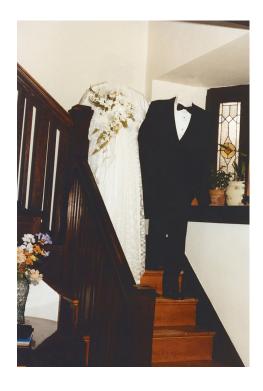

## Will Harris, Evenlyn Beckett

In this work I confront the complexities of my Nana, Evelyn Beckett's dementia, by fabricating the pieces that have gone missing. Within my Nana's mind, history and fiction collide, creating something strangely new, haunting and at times painfully beautiful. —Will Harris

In his series, Evelyn Beckett, photographer Will Harris contemplates the difficult task of using his camera to capture images of what has already gone missing. Confronting the complexities of his grandmother Evelyn's dementia, Harris seeks to understand, to empathize and at times to even embrace, the confounding ways his grandmother's disease altered their relationship, as well as her perception of her own life. Fusing images and memories of the past with moments of his present, Harris creates a new and tender archive.

For Harris, these images speak to the way his grandmother's disease, "eroded the landscape of her life". As Evelyn's dementia progressed, facts and fictions blended together for her, "ten years ago was now ten minutes ago." In addition to Harris' relationship with his grandmother, the disease also chipped away the foundation she provided as the family's history keeper, as Harris says, "Evelyn Beckett was the gatekeeper, and she left her post."