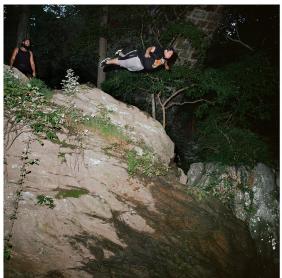

## Sarah Kaufman, Devil's Pool

The people who come to Devil's Pool include families and people of all ages from across the city, although the majority of folks are definitely younger. People from neighborhoods without a lot of greenspace make up a huge part of the crowd.—Sarah Kaufman

Sarah Kaufman's series Devil's Pool focuses on a swimming hole in Northwest Philadelphia. Kaufman shoots from above, watching divers flip themselves off cliffs into cannonball splashes, or she positions herself within the water and looks up, capturing people perched along the craggy rocks. In tightening her perimeter to just this swimming hole and the small stretches of land around it, Kaufman affirms this place as a kind of well-worn community, acquainting us with her subjects and her location intimately, and emphasizing a kind of physical vulnerability

A large part of this project stems from Kaufman's ongoing interest in the idea of bathing within the scope of art history. The swimmers and sunbathers Kaufman captures in Devil's Pool barely seem to her. The location of Devil's Pool itself exists in a strange kind of Eden, appearing natural and serence, even as it lurks along on the fringes of the suburban infrastructure of Philadelphia.