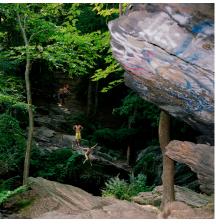

## Sarah Kaufman, Devil's Pool

The people who come to Devil's Pool include families and people of all ages from across the city, although the majority of folks are definitely younger. People from neighborhoods without a lot of greenspace make up a huge part of the crowd.—Sarah Kaufman

Sarah Kaufman's series Devil's Pool focuses on a swimming hole in Northwest Philadelphia. Kaufman shoots from above, watching divers flip themselves off cliffs into cannonball splashes, or she positions herself within the water and looks up, capturing people perched along the craggy rocks. In tightening her perimeter to just this swimming hole and the small stretches of land around it, Kaufman affirms this place as a kind of well-worn community, acquainting us with her subjects and her location intimately, and emphasizing a kind of physical vulnerability

A large part of this project stems from Kaufman's ongoing interest in the idea of bathing within the scope of art history. The swimmers and sunbathers Kaufman captures in Devil's Pool barely seem to her. The location of Devil's Pool itself exists in a strange kind of Eden, appearing natural and serence, even as it lurks along on the fringes of the suburban infrastructure of Philadelphia.